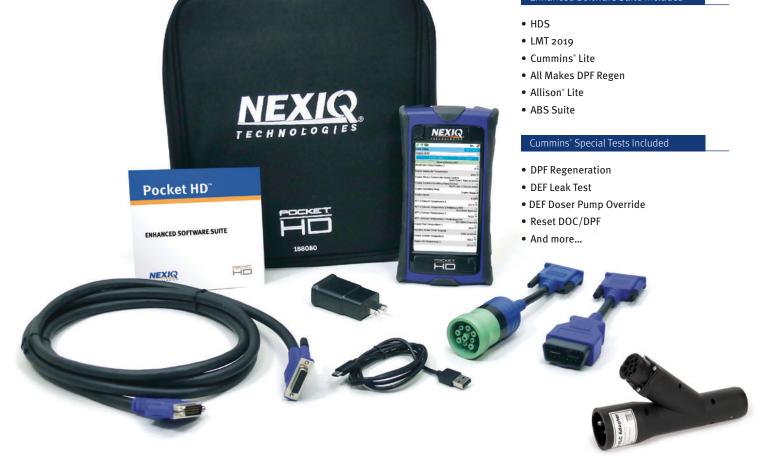

# Pocket HD<sup>™</sup> with Enhanced Software

PN 918019

The Pocket HD™ with Enhanced Software includes everything you need to manage fleets with Cummins® engines. In addition to the Pocket HD™ scan tool, you get the Enhanced Software Suite, which includes HDS, LMT 2019, Cummins® Lite, All Makes DPF Regen, Allison® Lite, and the ABS brake suite. In addition, you get three adapters (a 9-pin, a 16-pin, and a PLC adapter), a 26-pin data cable, and a soft carrying case.

#### Kit Includes

- Pocket HD™
- School Bus Software Suite
- 9-pin Deutsch Adapter
- J1962 (16-pin) Adapter
- J560 PLC Adapter
- 26-pin Data Cable
- Soft Carrying Case

#### **Enhanced Software Suite Includes**